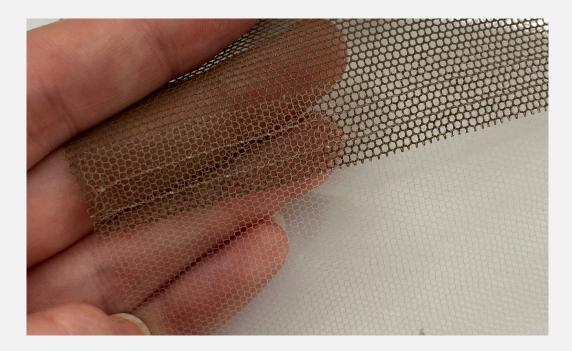

Single Strand

Single Knot

**Every Hole** 



Single Strand

Single Knot

Sporadic



Single Strand Double Knot

Sporadic



**Single Strand** 

Single Knot

**Every Hole** 



Single Strand

Single Knot

Sporadic



Back lace Multi Strand Double Knot Sporadic





# Seams

#### Back lace + Back lace Folded Seam





# Seams

#### Back lace + Front lace

#### Train track seam





## Weft – Single Weave, Synthetic Hair



# Samples to be made:

#### Knotting

- Cross Knotting
- 30 Denier • Double knots
- 20 Denier
  - Double and single knotsDensities
- 15 Denier
  - $\odot$  Double and single knots
  - $\circ$  Densities

#### Wefts

- Single weave with human hair
- Double weave with yak hair
- Wired weave
- Micro weave (was made but was lost)