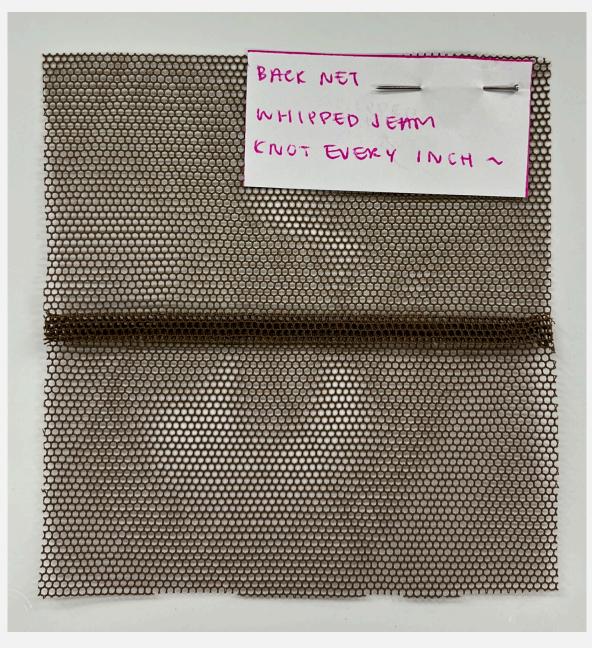

Single Strand

Single Knot

**Every Hole** 



Single Strand

Single Knot

Sporadic



Single Strand Double Knot

Sporadic



**Single Strand** 

Single Knot

**Every Hole** 



Single Strand

Single Knot

Sporadic



Back lace Multi Strand Double Knot Sporadic





# Seams

#### Back lace + Back lace Folded Seam





# Seams

#### Back lace + Front lace

#### Train track seam





## Weft – Single Weave, Synthetic Hair



# Samples to be made:

#### Knotting

- Cross Knotting
- 30 Denier • Double knots
- 20 Denier
  - Double and single knotsDensities
- 15 Denier
  - $\odot$  Double and single knots
  - $\circ$  Densities

#### Wefts

- Single weave with human hair
- Double weave with yak hair
- Wired weave
- Micro weave (was made but was lost)