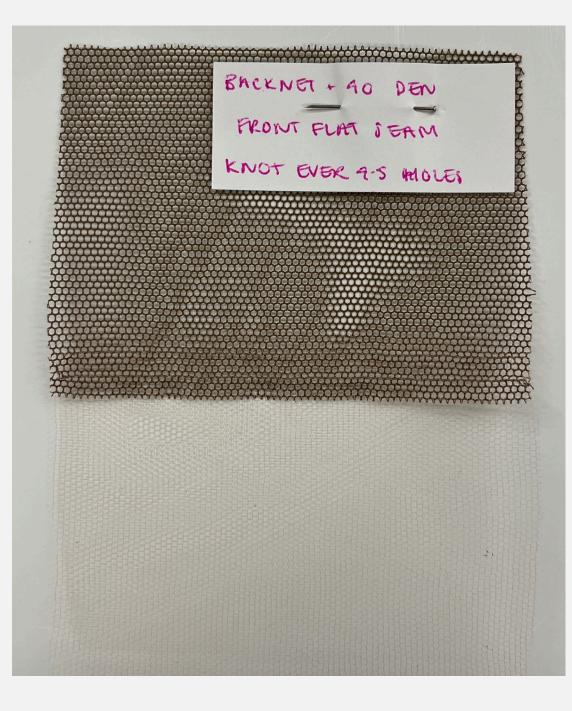

Single Strand

Single Knot

**Every Hole** 



Single Strand

Single Knot

Sporadic



Single Strand Double Knot

Sporadic



**Single Strand** 

Single Knot

**Every Hole** 



Single Strand

Single Knot

Sporadic



Back lace Multi Strand Double Knot Sporadic





# Seams

#### Back lace + Back lace Folded Seam





# Seams

#### Back lace + Front lace

#### Train track seam





## Weft – Single Weave, Synthetic Hair



# Samples to be made:

#### Knotting

- Cross Knotting
- 30 Denier • Double knots
- 20 Denier
  - Double and single knotsDensities
- 15 Denier
  - $\odot$  Double and single knots
  - $\circ$  Densities

#### Wefts

- Single weave with human hair
- Double weave with yak hair
- Wired weave
- Micro weave (was made but was lost)