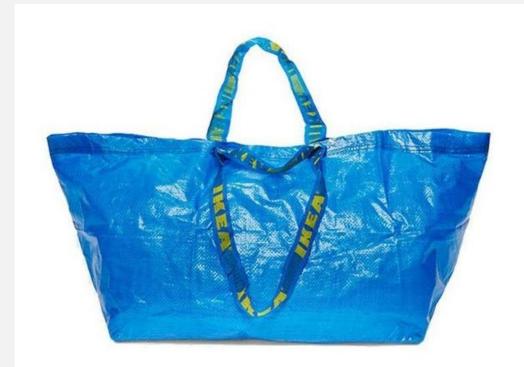

#### **Anya Hindmarch**

Eyes Nastro Textured Leather-Trimmed Canvas Tote, £495

Waitrose & Anya Hindmarch £10

**Ikea**Frakta tote bag
40p

Balenciaga (2018)
Arena Extra-Large Shopper Tote Bag £1,600