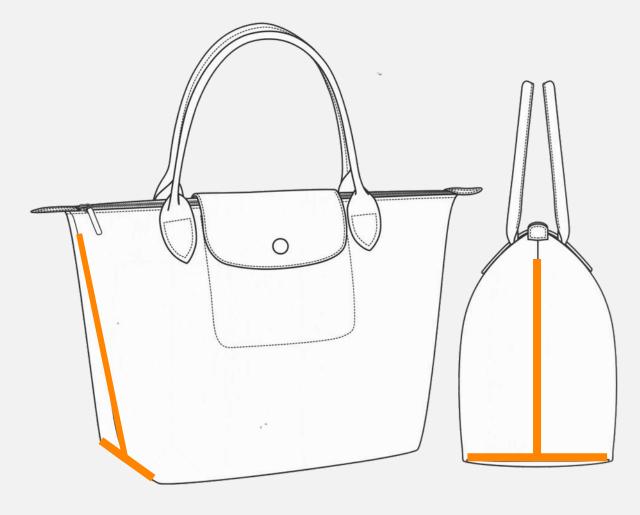

#### **T-Base Construction**

Why is this bag known in the industry as a T-

Base bag?

■ Simply because of how the bag is constructed, the seam on the gusset (the side of the bag) is in the shape of an upside-down T.

Why Is this bag known in the industry as a T-

Base bag?

■ Simply because of how the bag is constructed, the seam on the gusset (the side of the bag) is in the shape of an upside-down T.