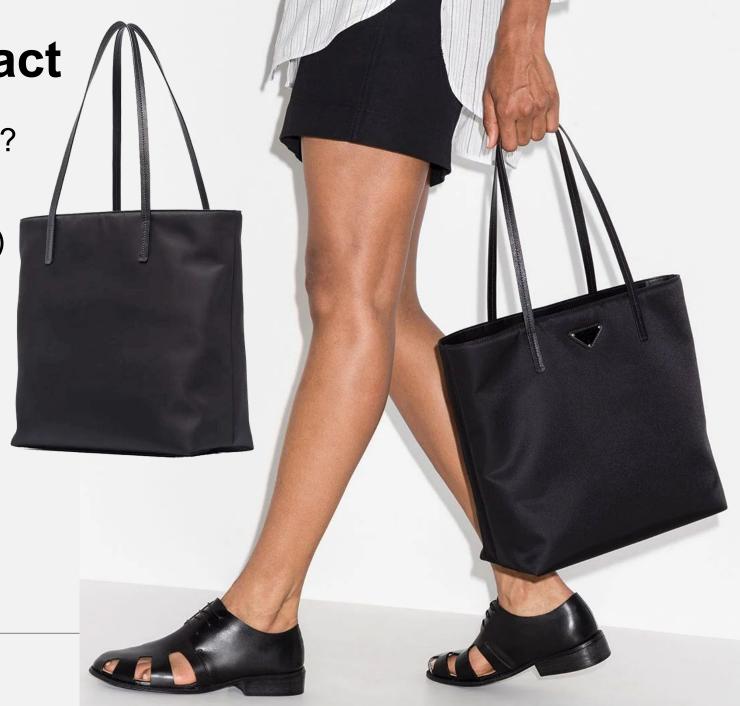

## **T-Base Bag ASOS** Canvas tote bag in tobacco £18.00 www.asos.com Loewe Anagram Tote in

The **T-base bag** construction is one of the simplest patterns and is most commonly used in the "Tote" or "Shopper" style bags.

A popular construction method due to its simplicity, often featured in high-street to high-end collections.

Due to the simplicity of the design, there is less labour involved in making the accessory (therefore less making costs and higher profit margins for brands).

Today the T-base is often manufactured in materials such as natural canvas, nylon, and other easy-care synthetics. It's often referred to as a "reusable shopping bag". But it's also possible to buy a T-Base from high-end designers made from luxury leather.