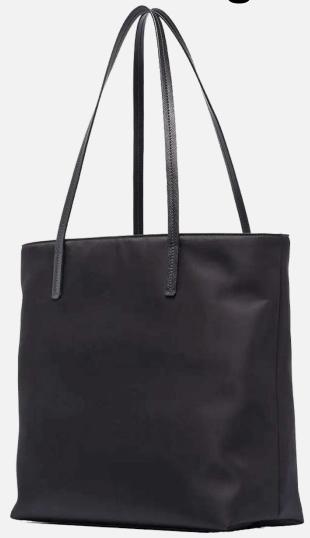

## **T-Base Bag ASOS** Canvas tote bag in tobacco £18.00 www.asos.com Loewe Anagram Tote in

The **T-base bag** construction is one of the simplest patterns and is most commonly used in the "Tote" or "Shopper" style bags.

A popular construction method due to its simplicity, often featured in high-street to high-end collections.

Due to the simplicity of the design, there is less labour involved in making the accessory (therefore less making costs and higher profit margins for brands).

Today the T-base is often manufactured in materials such as natural canvas, nylon, and other easy-care synthetics. It's often referred to as a "reusable shopping bag". But it's also possible to buy a T-Base from high-end designers made from luxury leather.