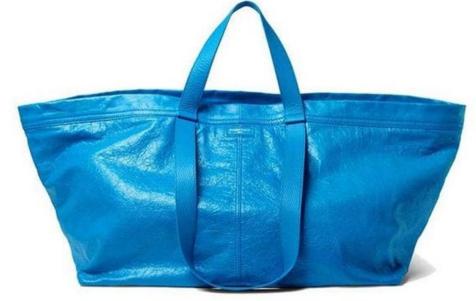

#### **Anya Hindmarch**

Eyes Nastro Textured Leather-Trimmed Canvas Tote, £495

Waitrose & Anya Hindmarch £10

**Ikea**Frakta tote bag
40p

Balenciaga (2018)
Arena Extra-Large Shopper Tote Bag £1,600