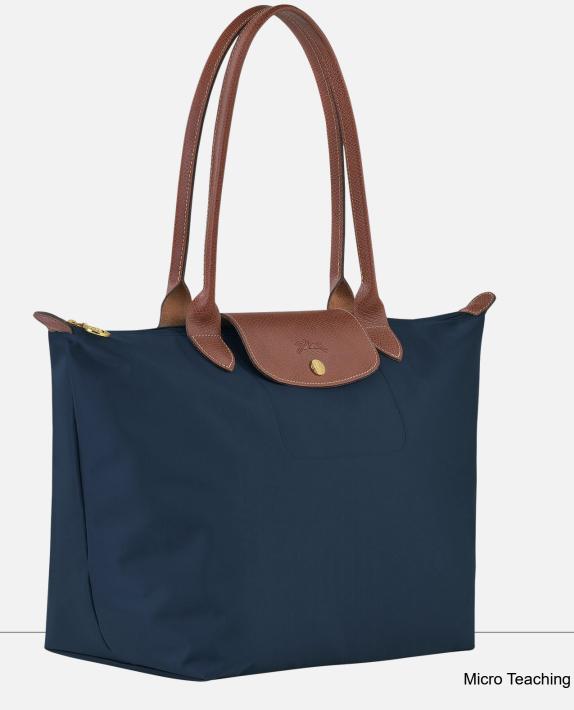

#### **T-Base Construction**

Why is this bag known in the industry as a T-

Base bag?

■ Simply because of how the bag is constructed, the seam on the gusset (the side of the bag) is in the shape of an upside-down T.

Why Is this bag known in the industry as a T-

Base bag?

■ Simply because of how the bag is constructed, the seam on the gusset (the side of the bag) is in the shape of an upside-down T.