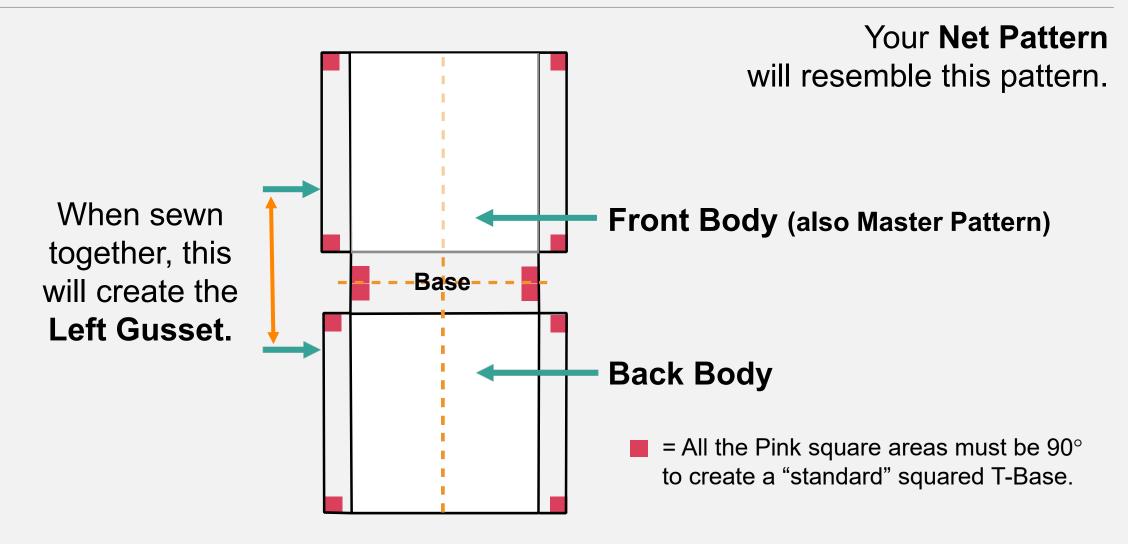

#### **T-Base Construction**

Why is this bag known in the industry as a T-

Base bag?

■ Simply because of how the bag is constructed, the seam on the gusset (the side of the bag) is in the shape of an upside-down T.

Why Is this bag known in the industry as a T-

Base bag?

■ Simply because of how the bag is constructed, the seam on the gusset (the side of the bag) is in the shape of an upside-down T.